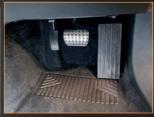

We also do Left Foot
Accelerators with a Pedal
Guard for Organ Style
Pedals (the accelerator
is hinged from the floor
upwards). We would fit a
left foot accelerator pedal
and put a pedal guard over
the right pedal.