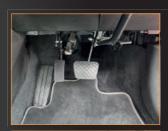

## **Left Foot Accelerators**

We manufacture our own Twin Flip Left Foot Accelerators that come with a 3 year warranty and free back to base servicing.

This adaption provides two accelerator pedals, one either side of the brake pedal allowing you to pull down either the left or right one to use with the other one going up out of the way. These can only be fitted to automatic vehicles.