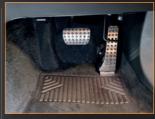

We also do Left Foot
Accelerators with a Pedal
Guard for Organ Style
Pedals (the accelerator
is hinged from the floor
upwards). We would fit a
left foot accelerator pedal
and put a pedal guard over
the right pedal.