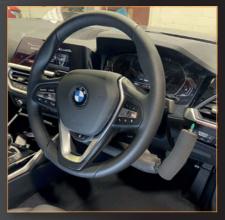

## **Hand Controls**

We manufacture our own push pull hand controls that come with a 3 year warranty and free back to base servicing.

These are bespoke to each vehicle they are fitted to and can be designed to fit customer's individual needs.

You have the option of adding an indicator switch, main/dip beam or a mini keypad. These can only be fitted to automatic vehicles and pedals can still be used as standard if required.

For more details of the products and services we offer please visit our website: